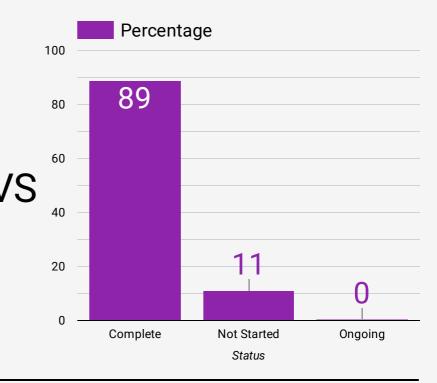

## Work Totals - 2022

## Work Totals - 2023





## **WORK BY TASK**

| Year | Task -       | Status    | Percentage |
|------|--------------|-----------|------------|
| 2022 | Desilting    | Completed | 100        |
| 2022 | Flail Mowing | Completed | 75         |
| 2022 | Pioneering   | Completed | 74         |
| 2022 | Strimming    | Completed | 80         |
| 2022 | Weed Cutting | Completed | 86         |

| Year | Task -       | Status    | Percentage |
|------|--------------|-----------|------------|
| 2023 | Desilting    | Completed | 92         |
| 2023 | Flail Mowing | Completed | 90         |
| 2023 | Pioneering   | Completed | 80         |
| 2023 | Strimming    | Completed | 95         |
| 2023 | Weed Cutting | Completed | 88         |

## Permits To Work

38

**Near Misses** 

8

**Accidents** 

1