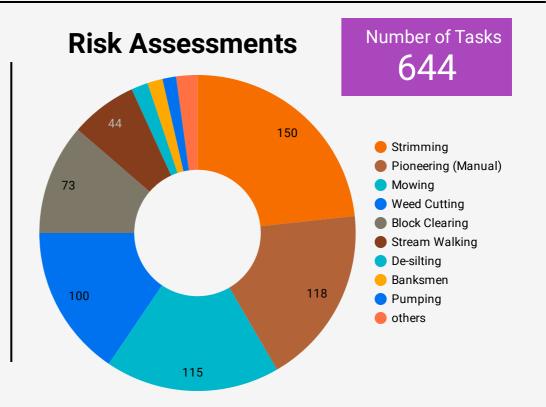

## **WORK BY TASK**

| Year | Task -       | Status    | Percentage |
|------|--------------|-----------|------------|
| 2022 | Desilting    | Completed | 100        |
| 2022 | Flail Mowing | Completed | 75         |
| 2022 | Pioneering   | Completed | 74         |
| 2022 | Strimming    | Completed | 80         |
| 2022 | Weed Cutting | Completed | 86         |

| Year | Task -       | Status    | Percentage |
|------|--------------|-----------|------------|
| 2023 | Desilting    | Completed | 92         |
| 2023 | Flail Mowing | Completed | 90         |
| 2023 | Pioneering   | Completed | 80         |
| 2023 | Strimming    | Completed | 95         |
| 2023 | Weed Cutting | Completed | 88         |