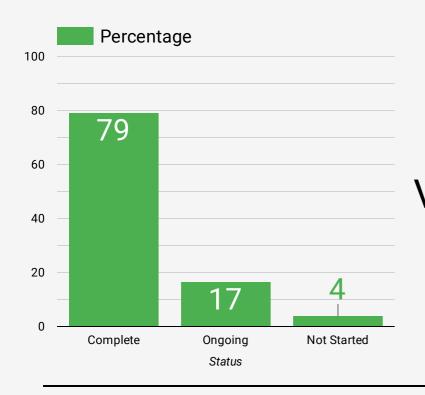

## Work Totals - 2022

## Work Totals - 2023





## **WORK BY TASK**

| Year | Task -       | Status    | Percentage |
|------|--------------|-----------|------------|
| 2022 | Desilting    | Completed | 100        |
| 2022 | Flail Mowing | Completed | 75         |
| 2022 | Pioneering   | Completed | 74         |
| 2022 | Strimming    | Completed | 80         |
| 2022 | Weed Cutting | Completed | 86         |

| Year | Task -       | Status    | Percentage |
|------|--------------|-----------|------------|
| 2023 | Desilting    | Completed | 92         |
| 2023 | Flail Mowing | Completed | 90         |
| 2023 | Pioneering   | Completed | 80         |
| 2023 | Strimming    | Completed | 95         |
| 2023 | Weed Cutting | Completed | 88         |

## Permits To Work

38

**Near Misses** 

8

**Accidents** 

1